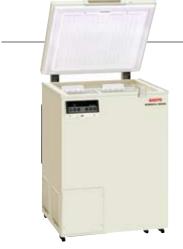

# **Chest type**

Power to cope with frequent door openings

**MDF-137** 

138 liters (4.9 cu.ft.)